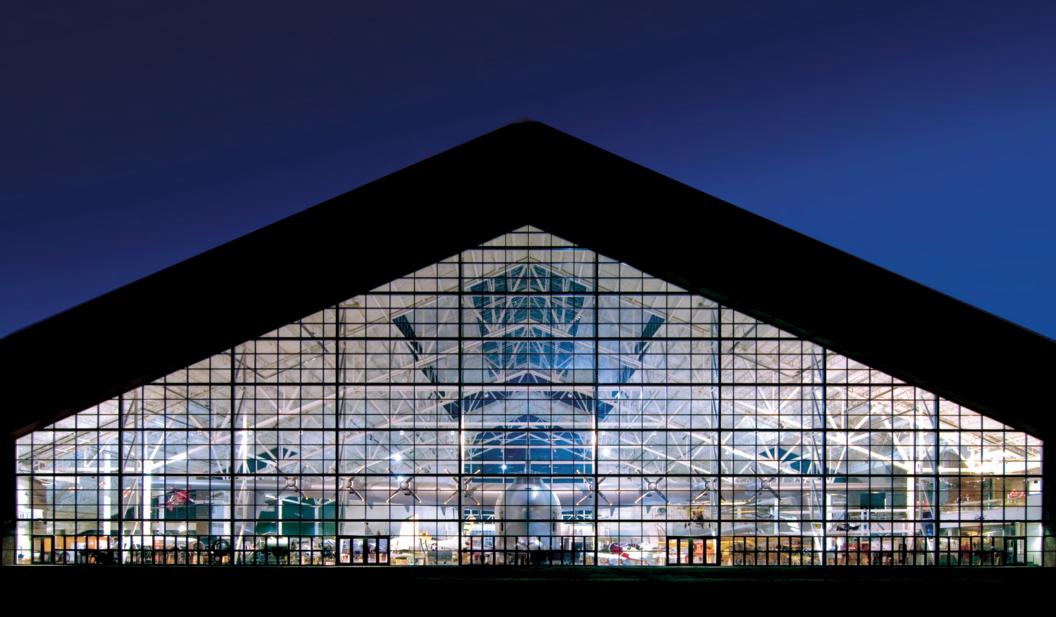

#### THE AVIATION MUSEUM

The Aviation Museum has a 120,000 square feet of event, and is home of the Huges Flying Boat Spruce Goose. This world-class building is filled with a range of landmark planes, making every corner an engaging trip through aviation innovation history.