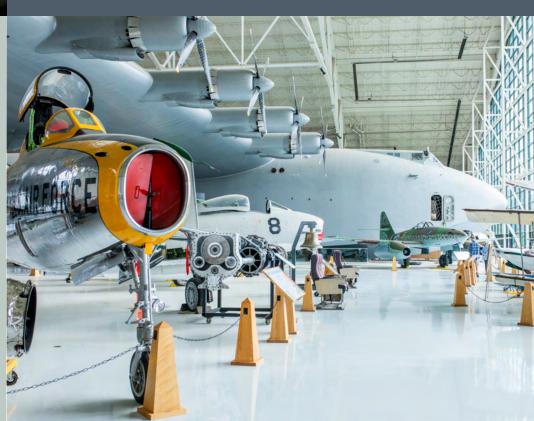

#### THE AVIATION MUSEUM

The Aviation Museum has a 120,000 square feet of event, and is home of the Huges Flying Boat Spruce Goose. This world-class building is filled with a range of landmark planes, making every corner an engaging trip through aviation innovation history.