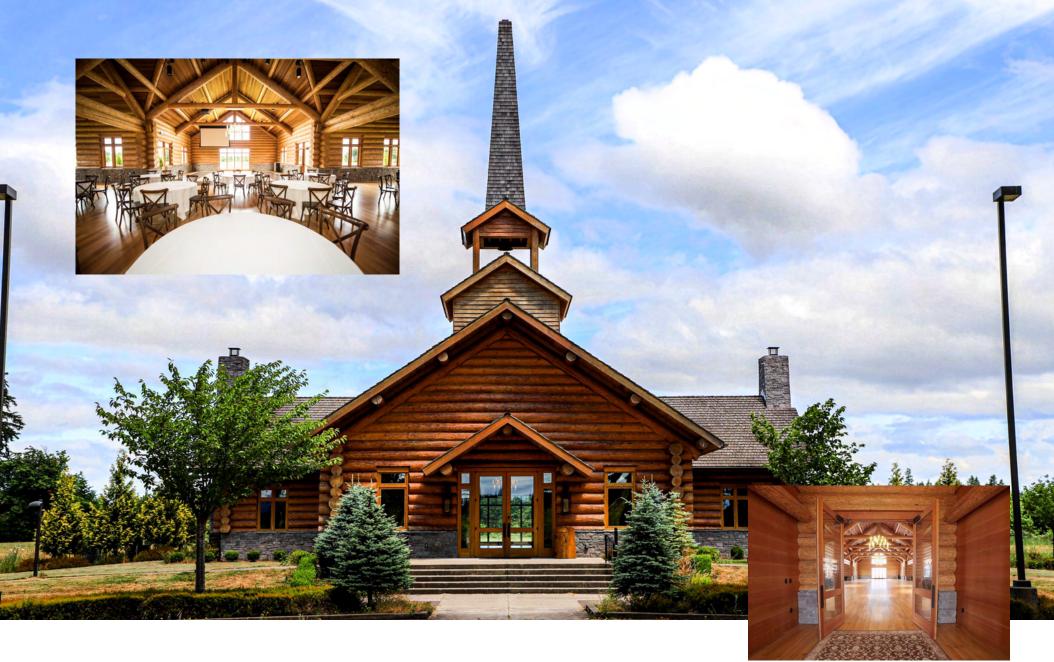

# THE LODGE

The Lodge, nestled between vineyards and wheat fields, adds an element of rustic charm to our campus. The nearly 5,000-square-feet of event space and outdoor lawn make it ideal for year-round events.

Seated Capacity - 200 Standing Capacity - 250