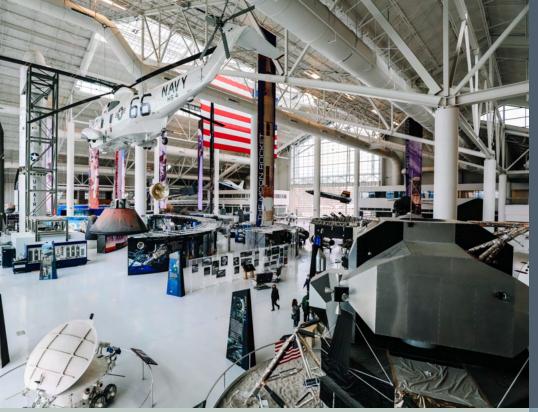

#### THE SPACE MUSEUM

The Space Museum features 120,000-square-foot space and a world of innovation and adventure, featuring a Titan II missile and an SR-71 Blackbird. The open-concept layout and floor to ceiling windows allow for endless configurations for conferences, celebrations, trade shows, and more.