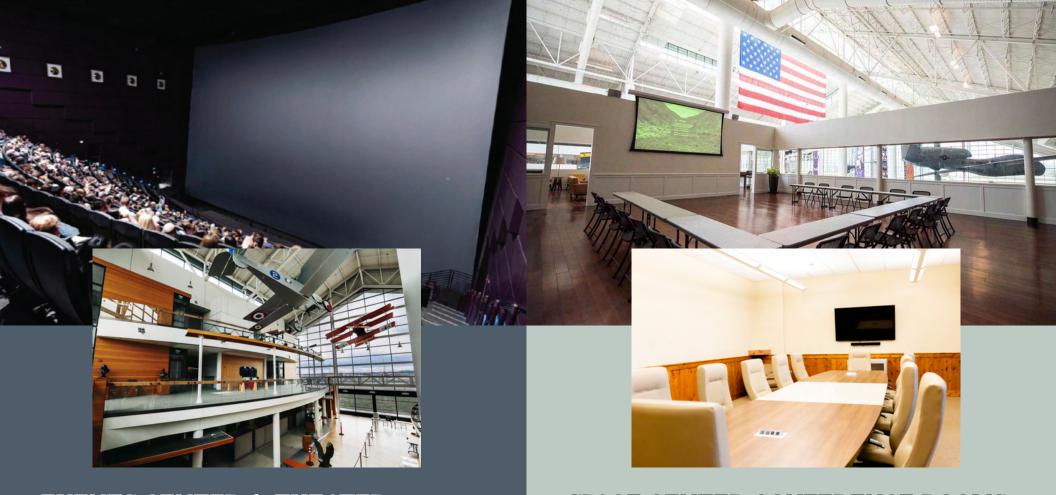

### **EVENTS CENTER & THEATER**

The Events Center has multiple meeting spaces with flexible layouts that can be customized to fit your needs. The rooms open up into an airy mezzanine with ample mingling space.

The theater is a 225-seat large-format auditorium that brings any presentation to life.

Theater Capacity - 225
Banquet Hall Capacity - 400

## SPACE CENTER CONFERENCE ROOMS

Located on the mezzanine of the Space Museum, two professional, mid-sized conference rooms are tucked away to provide plenty of privacy. Emerge from your meeting into the airy Main Hall for a stunning bird's eye view of the whole museum. These spaces can host a range of events, from small meetings, to conferences with breakout spaces, or large receptions.